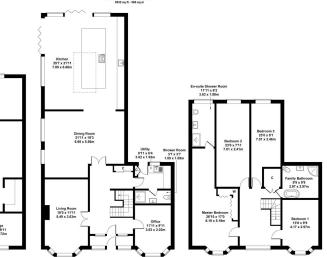

Ground floor - Entering through the front door leads you into the entrance hall, which offers plenty of storage and an oak staircase rising to the first floor, The ground floor of this property also contains an adequately sized home office, a snug living room complete with a beautiful stone feature fireplace, a utility room containing its own laundry chute and shower room, a newly installed bar area; perfect for entertaining guests, and a luxurious kitchen extension finished with integrated appliances, granite worktops, wrap-around bi-fold doors, sky lantern, and underfloor heating.

**First Floor** - As you make your way up the unique oak staircase, you find yourself positioned on the sizeable landing, branching off from the landing, the first-floor contains 3 generously sized bedrooms complete with fitted wardrobes, a family bathroom comprising of a walk in shower, bath, sink, and toilet, and finally the master bedroom, which includes amazing views to the front of the property, plenty of fitted wardrobes and storage, a walkthrough changing area and an en-suite with it's own shower, sink, and toilet.

Outside - This beautiful home offers a large in-and-out driveway to the front, with enough room to fit at least 6 cars. More parking can be found to the rear of the property, which is easily accessible via the gated entry found on the left hand side of this unique residence. Another fabulous feature of this property is the outbuilding found to the rear of the property. Currently used as a showroom, this extraordinary space is ample for multiple uses, including as a garage for multiple cars, office space, general business use, or as an annexe for family members. This exceptional outbuilding offers 1,000 sq. ft. of floorspace and has services installed as well as solar panels situated on the tiled roof, generating approximately £2,500 per year. Space is abundant within the secluded garden, with brilliant features such as the courtward perfect for keeping pats, a generous pation.