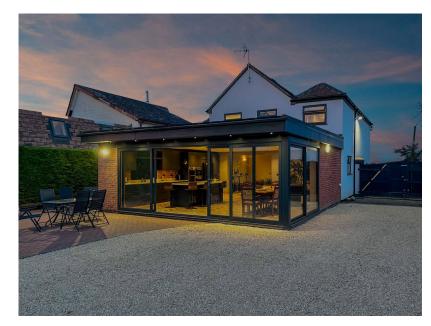

Ground floor - Entering through the front door leads you into the entrance hall, which offers plenty of storage and an oak staircase rising to the first floor, The ground floor of this property also contains an adequately sized home office, a snug living room complete with a beautiful stone feature fireplace, a utility room containing its own laundry chute and shower room, a newly installed bar area; perfect for entertaining guests, and a luxurious kitchen extension finished with integrated appliances, granite worktops, wrap-around bi-fold doors, sky lantern, and underfloor heating.

358 Nuneaton Road, Bulkington, CV12 9RR

- Close To 4,000 SQ. FT.
- · High-End Finish Throughout

- 4 Large Bedrooms
- · Master With En-Suite & Walk **Through Wardrobe**
- Beautiful Kitchen Extension To Rear
- LARGE Outbuilding Suitable For Workspace Or Annexe
- Unique Bar Area, Perfect For 1/3 Of An Acre Of Land Entertaining