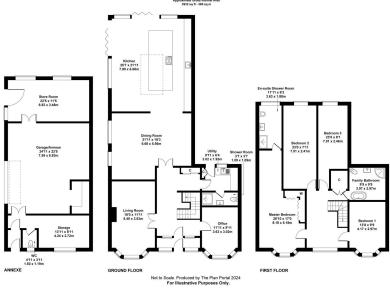

Ground floor - Entering through the front door leads you into the entrance hall, which offers plenty of storage and an oak staircase rising to the first floor, The ground floor of this property also contains an adequately sized home office, a snug living room complete with a beautiful stone feature fireplace, a utility room containing its own laundry chute and shower room, a newly installed bar area; perfect for entertaining guests, and a luxurious kitchen extension finished with integrated appliances, granite worktops, wrap-around bi-fold doors, sky lantern, and underfloor heating.

**First Floor** - As you make your way up the unique oak staircase, you find yourself positioned on the sizeable landing, branching off from the landing, the first-floor contains 3 generously sized bedrooms complete with fitted wardrobes, a family bathroom comprising of a walk in shower, bath, sink, and toilet, and finally the master bedroom, which includes amazing views to the front of the property, plenty of fitted wardrobes and storage, a walkthrough changing area and an en-suite with it's own shower, sink, and toilet.