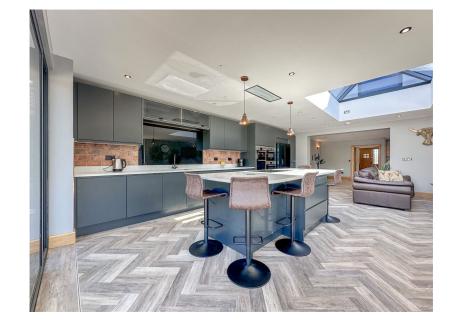

Ground floor - Entering through the front door leads you into the entrance hall, which offers plenty of storage and an oak staircase rising to the first floor, The ground floor of this property also contains an adequately sized home office, a snug living room complete with a beautiful stone feature fireplace, a utility room containing its own laundry chute and shower room, a newly installed bar area; perfect for entertaining guests, and a luxurious kitchen extension finished with integrated appliances, granite worktops, wrap-around bi-fold doors, sky lantern, and underfloor heating.