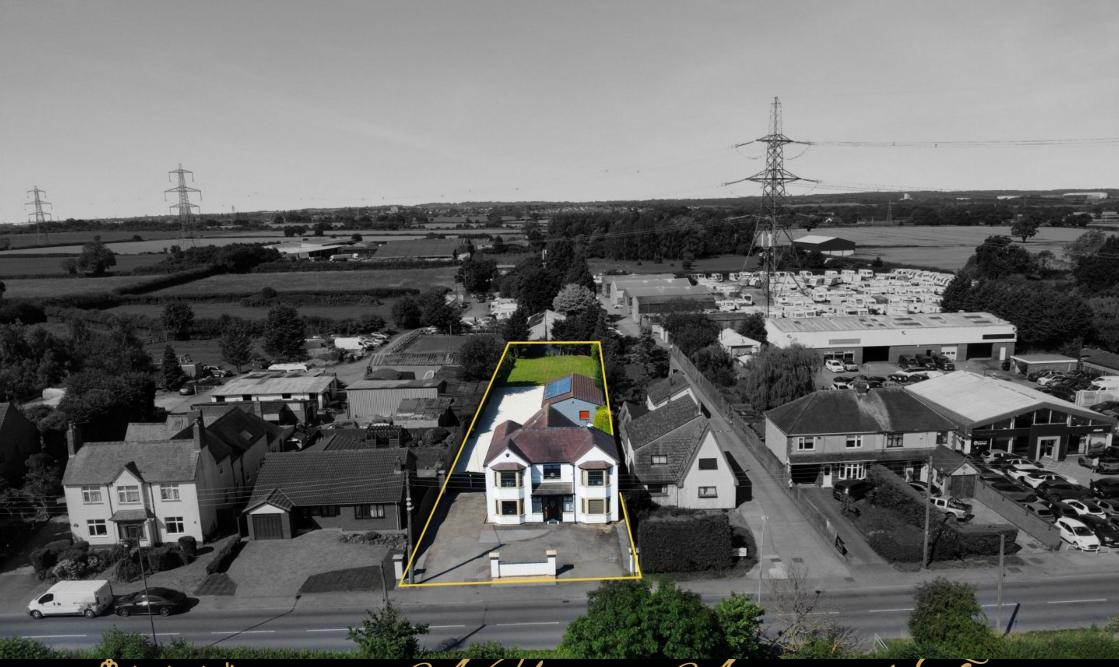

CA Unique CApproach To

Solling Homes

Guide Price £775,000

Xchange Properties are proud to present this STUNNING 4-bedroom detached property, situated on the VERY sought after Nuneaton Road, Bulkington.

This incredible property really is the PERFECT family home! With a floorplan over 3,900 sq. ft., multiple living spaces, a luxurious finish throughout, and plenty of private outdoor features.

Outside - This beautiful home offers a large in-and-out driveway to the front, with enough room to fit at least 6 cars. More parking can be found to the rear of the property, which is easily accessible via the gated entry found on the left hand side of this unique residence. Another fabulous feature of this property is the outbuilding found to the rear of the property. Currently used as a showroom, this extraordinary space is ample for multiple uses, including as a garage for multiple cars, office space, general business use, or as an annexe for family members. This exceptional outbuilding offers 1,000 sq. ft. of floorspace and has services installed as well as solar panels situated on the tiled roof, generating approximately £2,500 per year. Space is abundant within the secluded garden, with brilliant features such as the courtward perfect for keeping pats, a generous pation.

358 Nuneaton Road, Bulkington, CV12 9RR

- Close To 4,000 SQ. FT.
- · High-End Finish Throughout

- 4 Large Bedrooms
- · Master With En-Suite & Walk **Through Wardrobe**
- Beautiful Kitchen Extension To Rear
- LARGE Outbuilding Suitable For Workspace Or Annexe
- Unique Bar Area, Perfect For 1/3 Of An Acre Of Land Entertaining