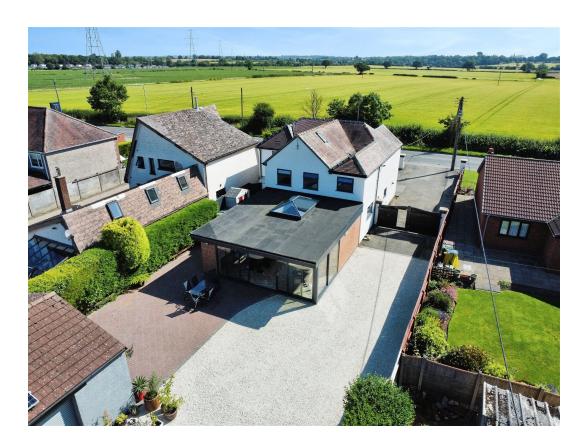

Outside - This beautiful home offers a large in-and-out driveway to the front, with enough room to fit at least 6 cars. More parking can be found to the rear of the property, which is easily accessible via the gated entry found on the left hand side of this unique residence. Another fabulous feature of this property is the outbuilding found to the rear of the property. Currently used as a showroom, this extraordinary space is ample for multiple uses, including as a garage for multiple cars, office space, general business use, or as an annexe for family members. This exceptional outbuilding offers 1,000 sq. ft. of floorspace and has services installed as well as solar panels situated on the tiled roof, generating approximately £2,500 per year. Space is abundant within the secluded garden, with brilliant features such as the courtward perfect for keeping pats, a generous pation.

358 Nuneaton Road, Bulkington, CV12 9RR

- Close To 4,000 SQ. FT.
- · High-End Finish Throughout

- 4 Large Bedrooms
- · Master With En-Suite & Walk **Through Wardrobe**
- Beautiful Kitchen Extension To Rear
- LARGE Outbuilding Suitable For Workspace Or Annexe
- Unique Bar Area, Perfect For 1/3 Of An Acre Of Land Entertaining