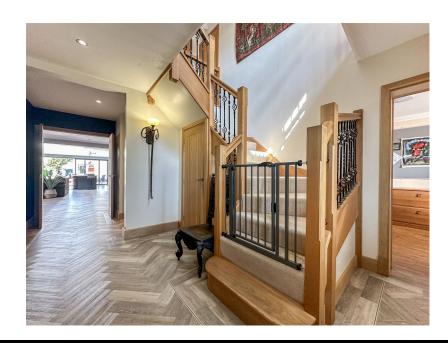

Ground floor - Entering through the front door leads you into the entrance hall, which offers plenty of storage and an oak staircase rising to the first floor, The ground floor of this property also contains an adequately sized home office, a snug living room complete with a beautiful stone feature fireplace, a utility room containing its own laundry chute and shower room, a newly installed bar area; perfect for entertaining guests, and a luxurious kitchen extension finished with integrated appliances, granite worktops, wrap-around bi-fold doors, sky lantern, and underfloor heating.

**First Floor** - As you make your way up the unique oak staircase, you find yourself positioned on the sizeable landing, branching off from the landing, the first-floor contains 3 generously sized bedrooms complete with fitted wardrobes, a family bathroom comprising of a walk in shower, bath, sink, and toilet, and finally the master bedroom, which includes amazing views to the front of the property, plenty of fitted wardrobes and storage, a walkthrough changing area and an en-suite with it's own shower, sink, and toilet.