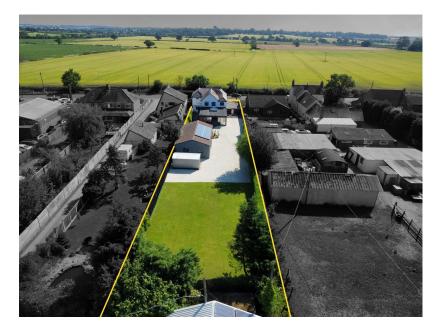

Outside - This beautiful home offers a large in-and-out driveway to the front, with enough room to fit at least 6 cars. More parking can be found to the rear of the property, which is easily accessible via the gated entry found on the left hand side of this unique residence. Another fabulous feature of this property is the outbuilding found to the rear of the property. Currently used as a showroom, this extraordinary space is ample for multiple uses, including as a garage for multiple cars, office space, general business use, or as an annexe for family members. This exceptional outbuilding offers 1,000 sq. ft. of floorspace and has services installed as well as solar panels situated on the tiled roof, generating approximately £2,500 per year. Space is abundant within the secluded garden, with brilliant features such as the courtward perfect for keeping pats, a generous pation.