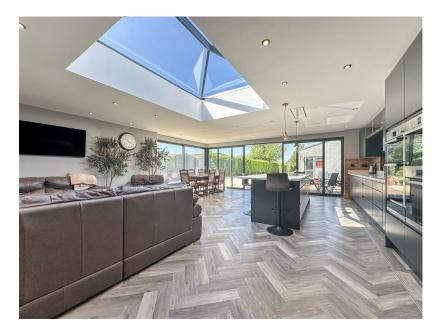

Ground floor - Entering through the front door leads you into the entrance hall, which offers plenty of storage and an oak staircase rising to the first floor, The ground floor of this property also contains an adequately sized home office, a snug living room complete with a beautiful stone feature fireplace, a utility room containing its own laundry chute and shower room, a newly installed bar area; perfect for entertaining guests, and a luxurious kitchen extension finished with integrated appliances, granite worktops, wrap-around bi-fold doors, sky lantern, and underfloor heating.